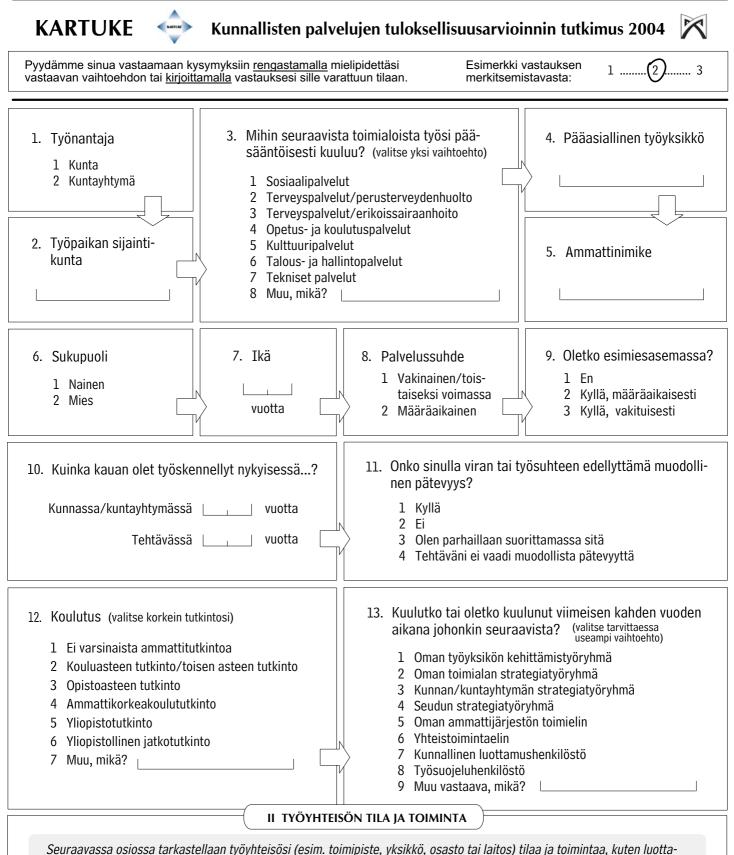

### Kyselylomake

Tämä kyselylomake on osa Yhteiskuntatieteelliseen tietoarkistoon arkistoitua tutkimusaineistoa

FSD2210 Kunnallisten palvelujen tuloksellisuusarviointi 2004 : kuntahenkilöstökysely

Kyselylomaketta hyödyntävien tulee viitata siihen asianmukaisesti lähdeviitteellä. Lisätiedot: http://www.fsd.uta.fi/

### QUESTIONNAIRE

This questionnaire is part of the following dataset, archived at the Finnish Social Science Data Archive:

FSD2210 Performance of Municipal Services 2004 : Personnel

If this questionnaire is used or referred to in any publication, the source must be acknowledged by means of an appropriate bibliographic citation.

More information: http://www.fsd.uta.fi/



musta, oppimista ja vuorovaikutusta.

| 14. Missä määrin olet samaa tai eri mieltä seuraavista väittämistä?        | Täysin<br>eri<br>mieltä | Jokseen-<br>kin eri<br>mieltä | Ei sa-<br>maa ei-<br>kä eri | Jokseen-<br>kin samaa<br>mieltä | Täysin<br>samaa<br>mieltä | En<br>osaa<br>sanoa |
|----------------------------------------------------------------------------|-------------------------|-------------------------------|-----------------------------|---------------------------------|---------------------------|---------------------|
| Työyhteisössäni on hyvä työilmapiir                                        | ri 1                    | 2                             | 3                           | 4                               | 5                         | Е                   |
| Kesku